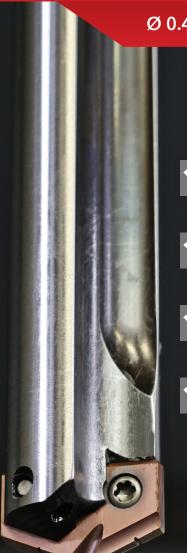

# T-A Pro®

The **best** just got **better**.

Ø 0.437" - 1.882" (11.10 mm - 47.80 mm)

Optimized flute design

ISO-specific geometries

**Proprietary coolant outlets** 

Lengths from 1xD to 15xD

Holemaking Solutions for Today's Manufacturing

### REDESIGNED INSERTS

Ø 0.437" - 1.882" (11.10 mm - 47.80 mm)