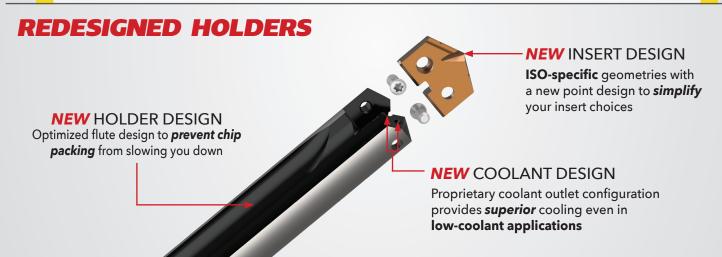

er AM300 coating.



#### **CAST IRONS**

- Uniquely designed for cast/nodular iron applications.
- Geometry that provides maximum tool life, reduced exit burr, and improved hole finish.
- Increased abrasion resistance and tool life with Allied's multilayer TiAIN coating.



#### **NONFERROUS**

- Designed for applications in aluminum, brass, and copper.
- Geometry that yields excellent chip control in these softer materials.
- TiCN coating for versatility to run in a variety of materials while reducing buildup.



#### STAINLESS STEEL

- Designed for all stainless steels and heat resistant super alloy (HRSA) materials.
- Optimized geometry for improved chip formation while minimizing exit burr.
- Industry leading tool life in stainless and HRSA materials with Allied's new AM460 coating.



# **Duramill** Industrial Supplies

6877 Edwards Blvd. Mississauga, ON L5T 2T9 Canada www.duramill.ca (1) 877.363.6455



Contact us about a Guaranteed Test for a no-risk way to increase production and improve your process!

Contact your local Field Sales Engineer for details on our Guaranteed Tests.

**DAVID FLEGAR** 

(416)688-8426 dflegar@alliedmachine.com **SCOTT DUNN** 

(905)699-9913 scott.dunn@alliedmachine.com

Allied Machine offers expert engineering support. Whether you need a quote, a test, or an application solution, a highly skilled and trained engineer is standing by, ready to help. www.alliedmachine.com/contactus